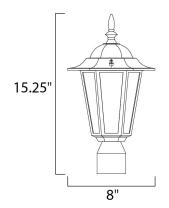

### **MEASUREMENTS**

DIMENSION : 7" W x 16" H x 8" Ext

HANGING WEIGHT : 2.6 lb